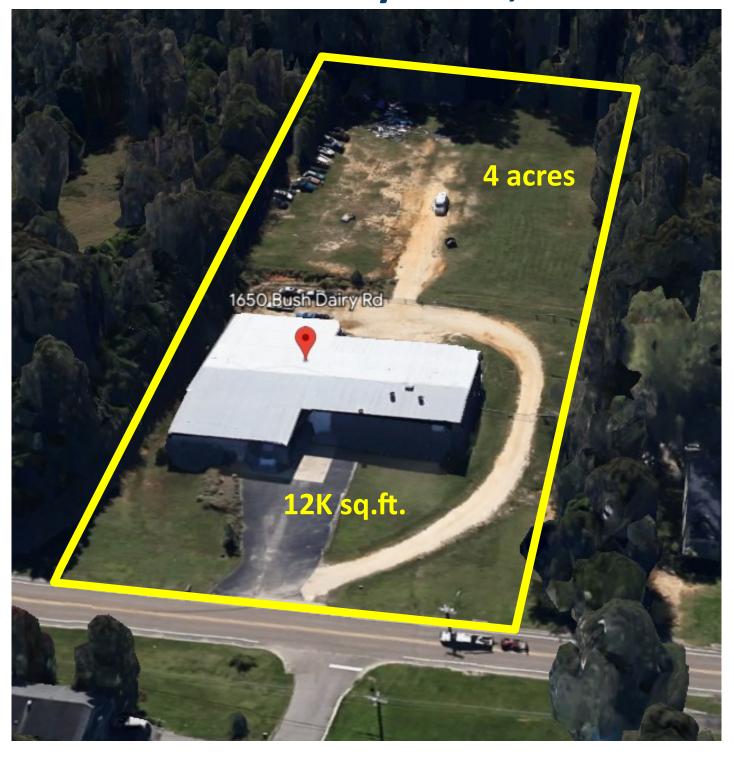

### 1650 Bush Dairy Road, Laurel

#### **Laurel Site Specific location criteria:**

**√** 

4.0 acres

/

±12,000 square feet heated shop and office

/

±10,800 square feet heated shop space

/

• ±10,800 square feet heated shop space

V \_

• 1,500' from MS Hwy 15 Traffic Signal

**v** 

15,000 cars per day at Hwy 15 Traffic Signal

**V** 

Established commercial location

**√** 