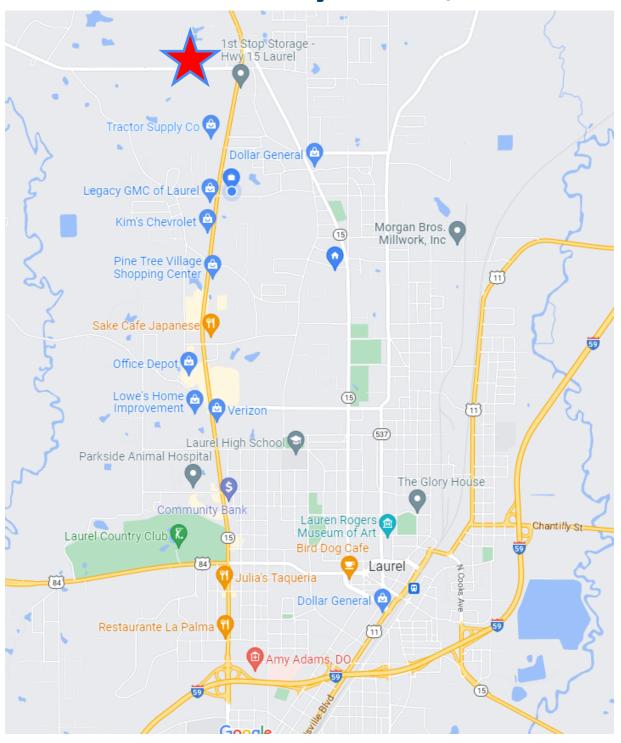

# Site Location Adjacent to Laurel, Mississippi City Limits

## 1650 Bush Dairy Road, Laurel