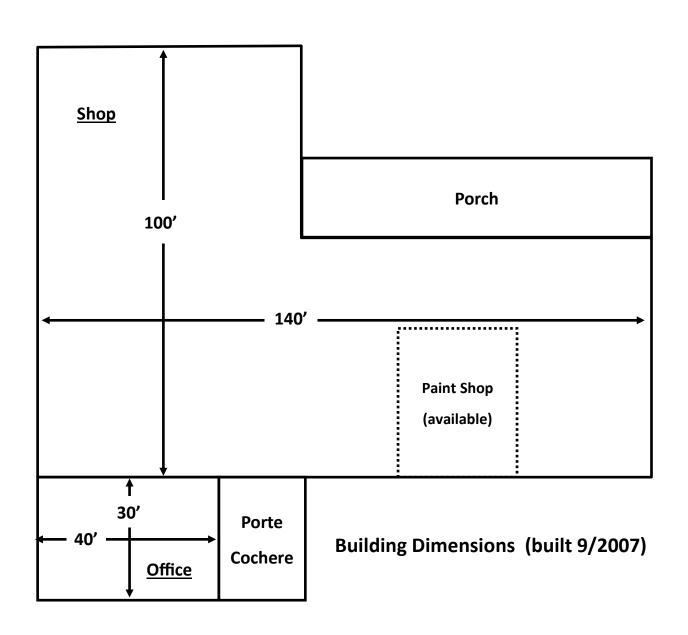

# **Shop Plan Adjacent to Laurel, Mississippi City Limits**

#### 1650 Bush Dairy Road, Laurel

#### **Laurel Site Specific location criteria:**

**√** 

4.0 acres

/

±12,000 square feet heated shop and office

/

±10,800 square feet heated shop space

/

• ±10,800 square feet heated shop space

V \_

• 1,500' from MS Hwy 15 Traffic Signal

**v** 

15,000 cars per day at Hwy 15 Traffic Signal

**V** 

Established commercial location

**√** 