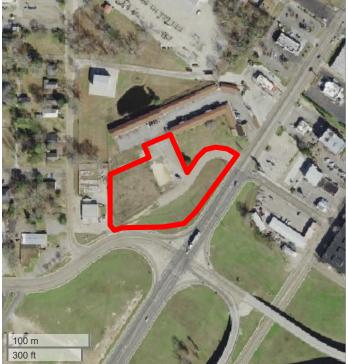

## 907 Jefferson

Laurel, Mississippi 2.46 acres Prime Interstate 59 Location with easy On/Off access

Offered for Sale: ~\$12.13 per Sq. Ft.

# 907 Jefferson

Laurel, Mississippi 2.46 acres Prime Interstate 59 Easy On-Off Location

## Things to Know

- 2.46 acres
- Major tourist destination
- >170,000 resident trade area
- 39,000 cars/day I-59
- High Visibility north and south
- Commuting access for area's top employers
- Regional Hospital next door
- HUD Opportunity Zone