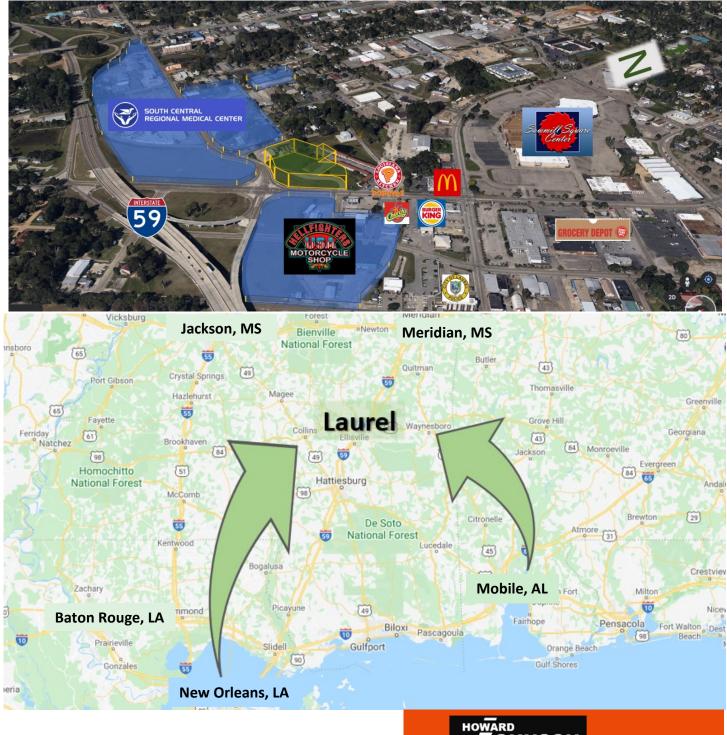

## Things to Know

- 2.46 acres
- Major tourist destination
- >170,000 resident trade area
- 39,000 cars/day I-59
- High Visibility north and south
- Commuting access for area's top employers
- Regional Hospital next door
- HUD Opportunity Zone

## Within 1/3 mile

- S. Central Reg. Med. Ctr
- HellFighters Jeep/Cycle
- McDonald's
- Burger King
- Church's Chicken
- Popeye's
- Regional Mall/Belk
- Interstate gateway to downtown Laurel

Offered for Sale: ~\$12.13 per Sq. Ft.