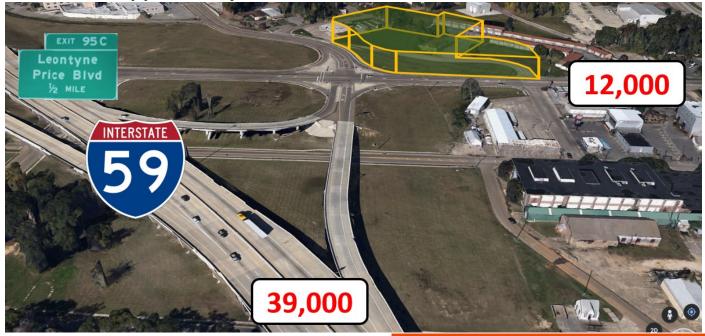

## Things to Know

- 2.46 acres
- Major tourist destination
- >170,000 resident trade area
- 39,000 cars/day I-59
- High Visibility north and south
- Commuting access for area's top employers
- Regional Hospital next door
- HUD Opportunity Zone

## Within 1/3 mile

- S. Central Reg. Med. Ctr
- HellFighters Jeep/Cycle
- McDonald's
- Burger King
- Church's Chicken
- Popeye's
- Regional Mall/Belk
- Interstate gateway to downtown Laurel

Offered for Sale: ~\$12.13 per Sq. Ft.