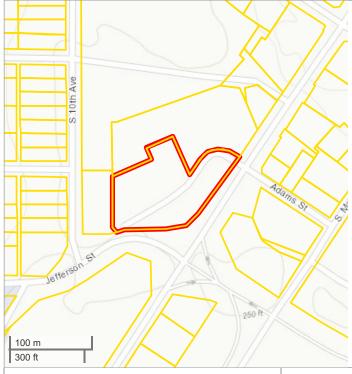

## 907 Jefferson

Laurel, Mississippi 2.46 acres Prime Interstate 59 Location with easy On/Off access

Offered for Sale: ~\$12.13 per Sq. Ft.

# 907 Jefferson

Laurel, Mississippi 2.46 acres Prime Interstate 59 Easy On-Off Location

## Things to Know

- 2.46 acres
- Major tourist destination
- >170,000 resident trade area
- 39,000 cars/day I-59
- High Visibility north and south
- Commuting access for area's top employers
- Regional Hospital next door
- HUD Opportunity Zone