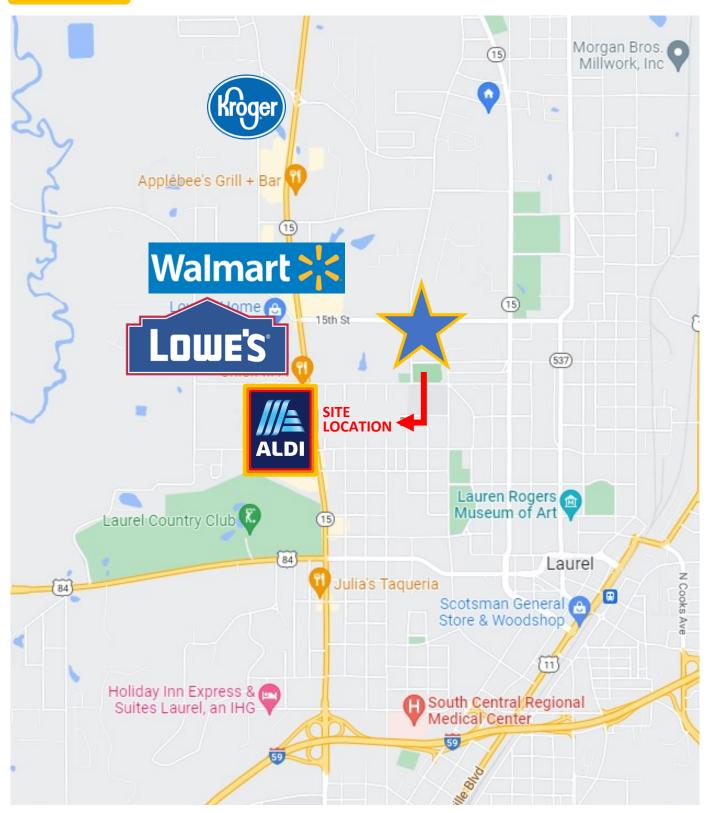

## **Best Mississippi Site Location**

A new home in South Mississippi.

Welcome to Laurel.

The site offers outstanding traffic counts, a hilltop advantage and regional, within the normal routes of the region's consumers, near high-traffic national grocery chains .

## Laurel Site Specific location criteria:

- ±146,000 square feet
- 3.4 acres
- 430' of frontage on US Hwy 15
- 35,000 cars per day (highest non-Interstate count in Trade Area
- Within 1/2 mile of Piggly Wiggly
- Within .7 mile of Walmart
- Within 1.4 miles of Kroger
- Neighbor to high-traffic Chick-fil-A
- Surrounded by high-quality national brands

## Site Location within Laurel, Mississippi City Limits